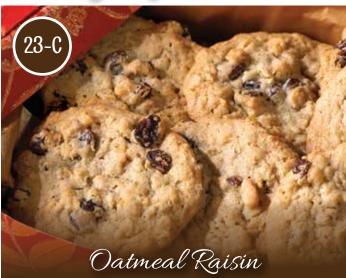

## PRE-PORTIONED \$22

(48-.9oz cookies) 2.7lbs

**ZERO Grams Transfat and NO Hydrogenated Oils** 

**Kosher Dairy Certified** 

Keep up to 12 Months in the Freezer









NO SCOOPING . NO WASTE,

Ready in Minutes









## GLUTEN FREE, DAIRY FREE & NUT FREE \$22



Finally, a cookie everyone can enjoy! Produced in a GLUTEN FREE, NUT FREE, and DAIRY FREE facility. These cookies maybe allergen-friendly, but they are truly delicious! Loaded with rich chocolate chips, they taste so decadent everyone will love them! 32 x 1 oz pre-portioned cookies per box.

INGREDIENTS: chocolate chips (sugar, chocolate liquor, cocoa butter, soy lecithin, vanillin), brown sugar, parve margarine (palm fruit oil, soybean oil, olive oil water, salt, mono and diglycerides, soy lecithin, potassium sorbate as a preservative, natural flavor, vitamin A palmitate, beta carotene color), brown rice flour, eggs, sugar, gluten-free whole oat flour, tapioca starch, potato starch, palm