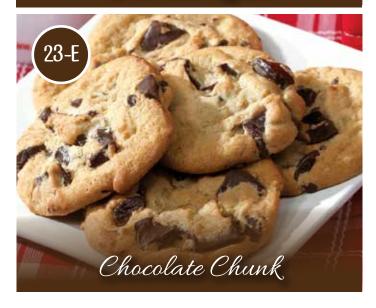

## PRE-PORTIONED \$22

(48-.9oz cookies) 2.7lbs

**ZERO Grams Transfat and NO Hydrogenated Oils** 

**Kosher Dairy Certified** 

Keep up to 12 Months in the Freezer









NO SCOOPING . NO WASTE,

Ready in Minutes









## GLUTEN FREE, DAIRY FREE & NUT FREE \$22



Finally, a cookie everyone can enjoy! Produced in a GLUTEN FREE, NUT FREE, and DAIRY FREE facility. These cookies maybe allergen-friendly, but they are truly delicious! Loaded with rich chocolate chips, they taste so decadent everyone will love them! 32 x 1 oz pre-portioned cookies per box.

INGREDIENTS: chocolate chips (sugar, chocolate liquor, cocoa butter, soy lecithin, vanillin), brown sugar, parve margarine (palm fruit oil, soybean oil, olive oil water, salt, mono and diglycerides, soy lecithin, potassium sorbate as a preservative, natural flavor, vitamin A palmitate, beta carotene color), brown rice flour, eggs, sugar, gluten-free whole oat flour, tapioca starch, potato starch, palm o