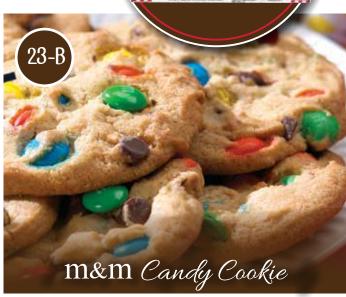

## PRE-PORTIONED \$22

(48-.9oz cookies) 2.7lbs

**ZERO Grams Transfat and NO Hydrogenated Oils** 

**Kosher Dairy Certified** 

Keep up to 12 Months in the Freezer









NO SCOOPING . NO WASTE,

Ready in Minutes









## GLUTEN FREE, DAIRY FREE & NUT FREE \$22



Finally, a cookie everyone can enjoy! Produced in a GLUTEN FREE, NUT FREE, and DAIRY FREE facility. These cookies maybe allergen-friendly, but they are truly delicious! Loaded with rich chocolate chips, they taste so decadent everyone will love them! 32 x 1 oz pre-portioned cookies per box.

INGREDIENTS: chocolate chips (sugar, chocolate liquor, cocoa butter, soy lecithin, vanillin), brown sugar, parve margarine (palm fruit oil, soybean oil, olive oil water, salt, mono and diglycerides, soy lecithin, potassium sorbate as a preservative, natural flavor, vitamin A palmitate, beta carotene color), brown rice flour, eggs, sugar, gluten-free whole oat flour, tapioca starch, potato starch, palm oil