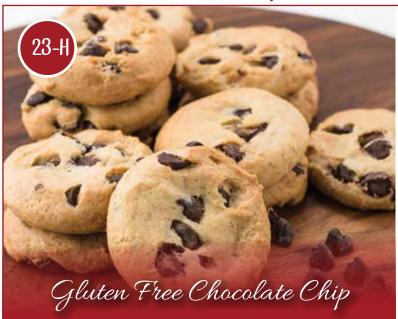

## GLUTEN FREE, DAIRY FREE & NUT FREE \$22

Finally, a cookie everyone can enjoy! Produced in a GLUTEN FREE, NUT FREE, and DAIRY FREE facility. These cookies maybe allergen-friendly, but they are truly delicious! Loaded with rich chocolate chips, they taste so decadent everyone will love them! 32 x 1 oz pre-portioned cookies per box.

INGREDIENTS: chocolate chips (sugar, chocolate liquor, cocoa butter, soy lecithin, vanillin), brown sugar, parve margarine (palm fruit oil, soybean oil, olive oil water, salt, mono and diglycerides, soy lecithin, potassium sorbate as a preservative, natural flavor, vitamin A palmitate, beta carotene color), brown rice flour, eggs, sugar, gluten-free whole oat flour, tapioca starch, potato starch, palm oil, invert sugar, modified corn starch, natural vanilla flavor, xanthan gum, salt, baking soda. CONTAINS: EGG, SOY.

| glelo   | olboodle                                                                                                                                                                                                                                                                                                                                                                                                                                                                                                                                                                                                                                                                                                                                                                                                                                                                                                                                                                                                                                                                                                                                                                                                                                                                                                                                                                                                                                                                                                                                                                                                                                                                                                                                                                                                                                                                                                                                                                                                                                                                                                                       |                     |                             | AMOUNT PAID     |   |   |   |   |   |   |   |   |   |    |   |    |    |    |    |    |    |    |    |    | \$     |
|---------|--------------------------------------------------------------------------------------------------------------------------------------------------------------------------------------------------------------------------------------------------------------------------------------------------------------------------------------------------------------------------------------------------------------------------------------------------------------------------------------------------------------------------------------------------------------------------------------------------------------------------------------------------------------------------------------------------------------------------------------------------------------------------------------------------------------------------------------------------------------------------------------------------------------------------------------------------------------------------------------------------------------------------------------------------------------------------------------------------------------------------------------------------------------------------------------------------------------------------------------------------------------------------------------------------------------------------------------------------------------------------------------------------------------------------------------------------------------------------------------------------------------------------------------------------------------------------------------------------------------------------------------------------------------------------------------------------------------------------------------------------------------------------------------------------------------------------------------------------------------------------------------------------------------------------------------------------------------------------------------------------------------------------------------------------------------------------------------------------------------------------------|---------------------|-----------------------------|-----------------|---|---|---|---|---|---|---|---|---|----|---|----|----|----|----|----|----|----|----|----|--------|
| _       | ∂/poon!                                                                                                                                                                                                                                                                                                                                                                                                                                                                                                                                                                                                                                                                                                                                                                                                                                                                                                                                                                                                                                                                                                                                                                                                                                                                                                                                                                                                                                                                                                                                                                                                                                                                                                                                                                                                                                                                                                                                                                                                                                                                                                                        | Gluten              | H-E                         | ?               |   |   |   |   |   |   |   |   |   |    |   |    |    |    |    |    |    |    |    |    |        |
| White   | are Chunk<br>Idoodle                                                                                                                                                                                                                                                                                                                                                                                                                                                                                                                                                                                                                                                                                                                                                                                                                                                                                                                                                                                                                                                                                                                                                                                                                                                                                                                                                                                                                                                                                                                                                                                                                                                                                                                                                                                                                                                                                                                                                                                                                                                                                                           | Snicke              | 9-50                        | ?               |   |   |   |   |   |   |   |   |   |    |   |    |    |    |    |    |    |    |    |    |        |
|         | Yunus                                                                                                                                                                                                                                                                                                                                                                                                                                                                                                                                                                                                                                                                                                                                                                                                                                                                                                                                                                                                                                                                                                                                                                                                                                                                                                                                                                                                                                                                                                                                                                                                                                                                                                                                                                                                                                                                                                                                                                                                                                                                                                                          | ~eseW               | 3.F                         | ?               |   |   |   |   |   |   |   |   |   |    |   |    |    |    |    |    |    |    |    |    |        |
| ntter   | s Peanut B                                                                                                                                                                                                                                                                                                                                                                                                                                                                                                                                                                                                                                                                                                                                                                                                                                                                                                                                                                                                                                                                                                                                                                                                                                                                                                                                                                                                                                                                                                                                                                                                                                                                                                                                                                                                                                                                                                                                                                                                                                                                                                                     | <sup>2</sup> /03043 | 2-E                         |                 |   |   |   |   |   |   |   |   |   |    |   |    |    |    |    |    |    |    |    |    |        |
|         |                                                                                                                                                                                                                                                                                                                                                                                                                                                                                                                                                                                                                                                                                                                                                                                                                                                                                                                                                                                                                                                                                                                                                                                                                                                                                                                                                                                                                                                                                                                                                                                                                                                                                                                                                                                                                                                                                                                                                                                                                                                                                                                                |                     |                             |                 |   |   |   |   |   |   |   |   |   |    |   |    |    |    |    |    |    |    |    |    |        |
| Spur    | S Modnies                                                                                                                                                                                                                                                                                                                                                                                                                                                                                                                                                                                                                                                                                                                                                                                                                                                                                                                                                                                                                                                                                                                                                                                                                                                                                                                                                                                                                                                                                                                                                                                                                                                                                                                                                                                                                                                                                                                                                                                                                                                                                                                      | ente0               | 7 2 (                       | ?               |   |   |   |   |   |   |   |   |   |    |   |    |    |    |    |    |    |    |    |    |        |
| 10201   | We Triple Composition Composit | Way !               | 7.5%                        | ?               |   |   |   |   |   |   |   |   |   |    |   |    |    |    |    |    |    |    |    |    |        |
| - Joy 5 | oldist 2'VE                                                                                                                                                                                                                                                                                                                                                                                                                                                                                                                                                                                                                                                                                                                                                                                                                                                                                                                                                                                                                                                                                                                                                                                                                                                                                                                                                                                                                                                                                                                                                                                                                                                                                                                                                                                                                                                                                                                                                                                                                                                                                                                    | Pysia               | 3.E                         | ?               |   |   |   |   |   |   |   |   |   |    |   |    |    |    |    |    |    |    |    |    |        |
|         |                                                                                                                                                                                                                                                                                                                                                                                                                                                                                                                                                                                                                                                                                                                                                                                                                                                                                                                                                                                                                                                                                                                                                                                                                                                                                                                                                                                                                                                                                                                                                                                                                                                                                                                                                                                                                                                                                                                                                                                                                                                                                                                                | Hor                 | 7.50                        | ?               |   |   |   |   |   |   |   |   |   |    |   |    |    |    |    |    |    |    |    |    |        |
| ŝ       |                                                                                                                                                                                                                                                                                                                                                                                                                                                                                                                                                                                                                                                                                                                                                                                                                                                                                                                                                                                                                                                                                                                                                                                                                                                                                                                                                                                                                                                                                                                                                                                                                                                                                                                                                                                                                                                                                                                                                                                                                                                                                                                                | GROUP NAME          | TEACHER'S NAME/COACH'S NAME | PHONE           |   |   |   |   |   |   |   |   |   |    |   |    |    |    |    |    |    |    |    |    | TOTALS |
|         |                                                                                                                                                                                                                                                                                                                                                                                                                                                                                                                                                                                                                                                                                                                                                                                                                                                                                                                                                                                                                                                                                                                                                                                                                                                                                                                                                                                                                                                                                                                                                                                                                                                                                                                                                                                                                                                                                                                                                                                                                                                                                                                                | SELLER'S NAME GR    | SELLER'S PHONE TEA          | ADDRESS         |   |   |   |   |   |   |   |   |   |    |   |    |    |    |    |    |    |    |    |    |        |
|         | CASH OR CHECKS TO                                                                                                                                                                                                                                                                                                                                                                                                                                                                                                                                                                                                                                                                                                                                                                                                                                                                                                                                                                                                                                                                                                                                                                                                                                                                                                                                                                                                                                                                                                                                                                                                                                                                                                                                                                                                                                                                                                                                                                                                                                                                                                              | ORDER TURN IN DATE  | EXPECTED DELIVERY DATE      | CUSTOMER'S NAME |   |   |   |   |   |   |   |   |   | 0  |   | 2  | 8  | 4  | 9  | 9  | 7  | 8  | 6  | 0  |        |
|         | KEWEWBEK                                                                                                                                                                                                                                                                                                                                                                                                                                                                                                                                                                                                                                                                                                                                                                                                                                                                                                                                                                                                                                                                                                                                                                                                                                                                                                                                                                                                                                                                                                                                                                                                                                                                                                                                                                                                                                                                                                                                                                                                                                                                                                                       | OT 23TAC            |                             |                 | 1 | 7 | က | 4 | 2 | 9 | 7 | 8 | 6 | 10 | 1 | 12 | 13 | 14 | 15 | 16 | 17 | 18 | 19 | 20 |        |